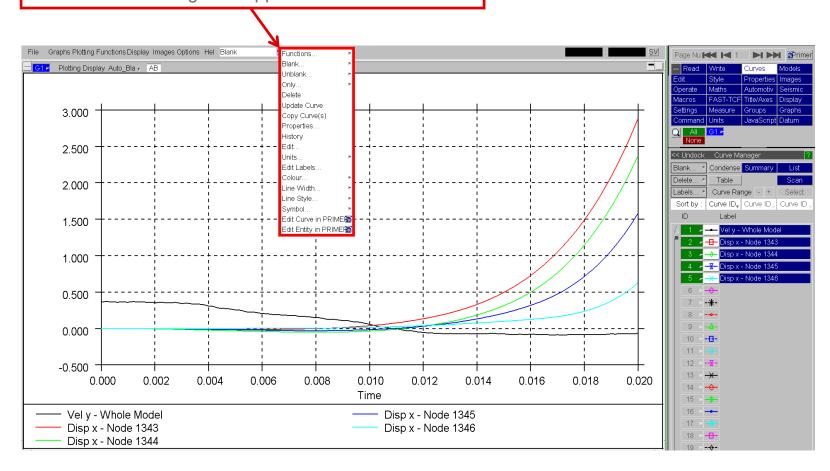

## **Quick-pick**

The Quick-Pick menu can be used to apply functions, edit curves or change the appearance of curves.

## **Quick-pick**

Once an option has been selected, Left-Click on a curve to apply current option; or drag a box to apply the current quick pick operation to multiple curves.