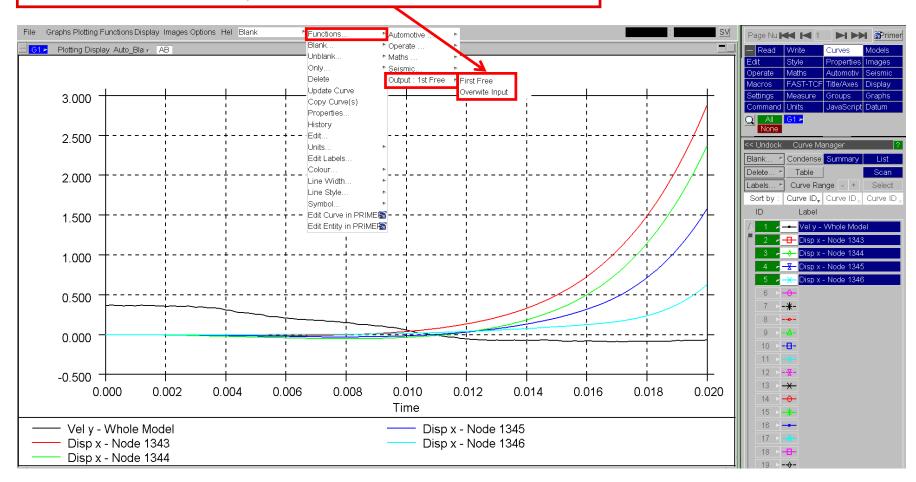

#### **Functions**

All of the functions available from the Quick-Pick menu generate a single output curve. This output can be set to either generate a new curve or to overwrite the input curve.