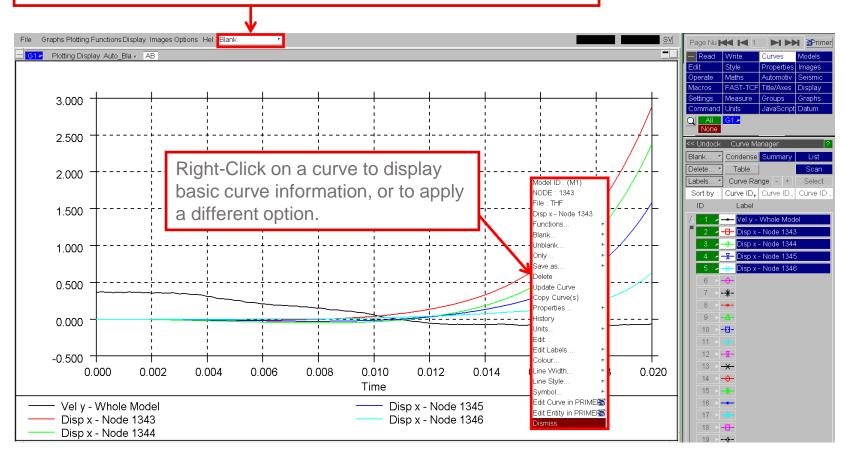

## **Quick-pick**

Once an option has been selected, Left-Click on a curve to apply current option; or drag a box to apply the current quick pick operation to multiple curves.