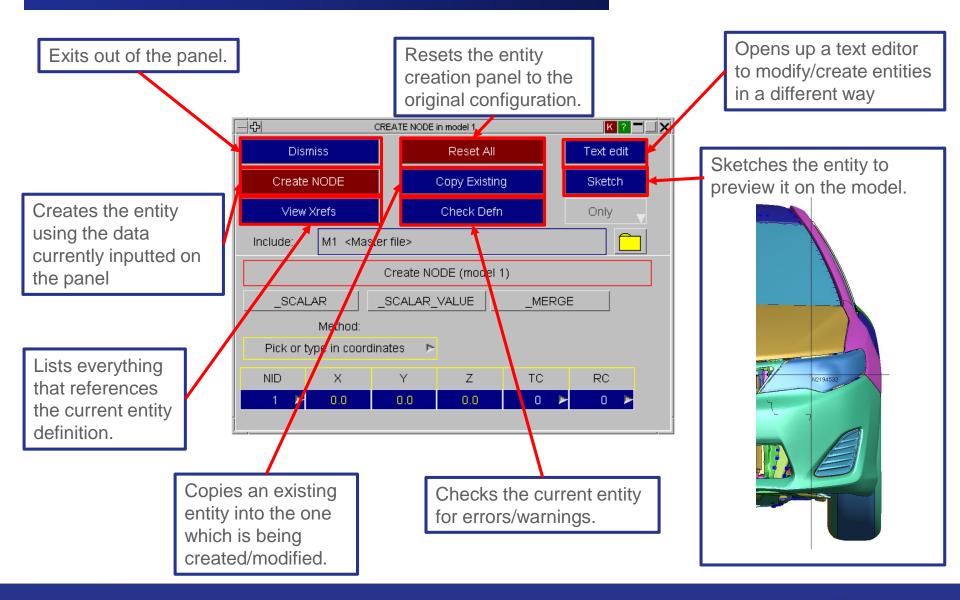

# **Create/Modify Entities**

Model courtesy of the NHTSA website: www.ncac.gwu.edu



## Creating/Modifying Entities

- In PRIMER an entity is defined as any LS-DYNA keyword entity, this would include nodes, beams, shells, solids, parts etc.
- To create or modify these entities the process is essentially the same and each entities' panel can be found under the green keywords buttons.

#### Create Entities – Creation Panel



## Modify Entities – Modify Panel



Options for displaying the entity. A right mouse click here gives other options for blanking and unblanking

#### **Contact Information**



www.arup.com/dyna

#### For more information please contact the following:

| UK:                   | China:                 | India:                      |
|-----------------------|------------------------|-----------------------------|
| The Arup Campus       | Arup                   | Arup                        |
| Blythe Valley Park    | 39F/41F                | Ananth Info Park            |
| Solihull              | Huaihai Plaza          | HiTec City                  |
| B90 8AE               | 1045 Huaihai Road (M)  | Madhapur Phase-II           |
| United Kingdom        | Xuhui District         | Hyderab