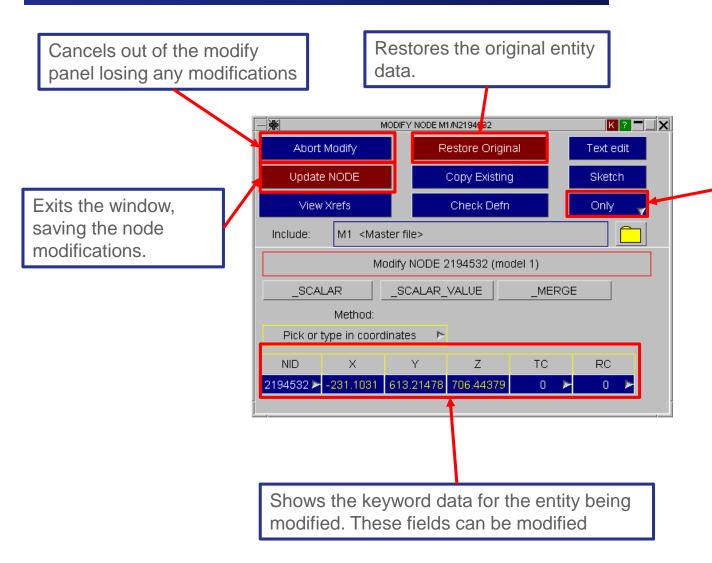

## Modify Entities – Modify Panel

Options for displaying the entity. A right mouse click here gives other options for blanking and unblanking