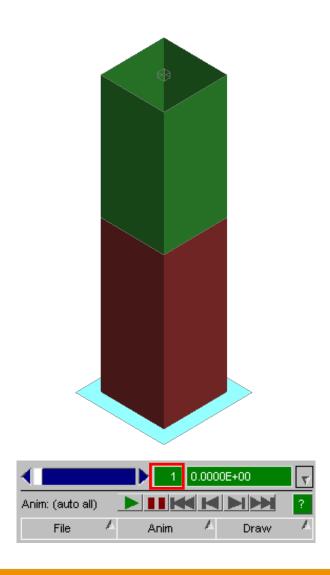

#### **Plot State Number Definitions**

- Plot state 0 is the undeformed model.
- Plot state 1 is the initialised model at the start of the transient analysis. There may be initial stresses or initial deflections in plot state 1.