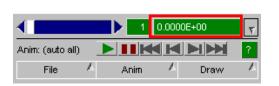

#### **Plot State Numbers**

• The plot state numbers can be entered manually in the master state slider, in order to skip to a certain state.

 Similarly, the analysis time can be entered manually in the master state slider, in order to skip to a certain time:

Type the desired time into the analysis time display box.