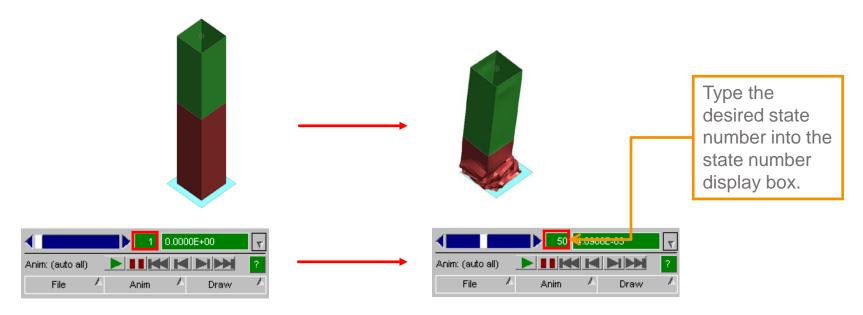

#### **Plot State Numbers**

• The plot state numbers can be entered manually in the master state slider, in order to skip to a certain state.

 Similarly, the analysis time can be entered manually in the master state slider, in order to skip to a certain time: