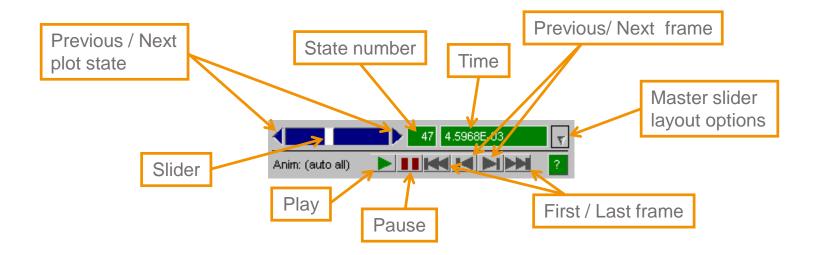

# **Animating**

#### **Master & Local State Sliders**

All windows can be animated using the controls in the master state slider, which is situated in the
bottom right corner of D3PLOT. The controls applied using the master slider apply to all graphics
windows. The slider does not move when you press play. However, you can manually position the
slider by dragging it across.

Animations in individual windows can be controlled using the local state slider. The controls applied
using the local state slider only applies to the animation that is located in the same window as the local
slider.

#### **Plot State Numbers**

• The plot state numbers can be entered manually in the master state slider, in order to skip to a certain state.

 Similarly, the analysis time can be entered manually in the master state slider, in order to skip to a certain time:

#### **Plot State Number Definitions**

- Plot state 0 is the undeformed model.
- Plot state 1 is the initialised model at the start of the transient analysis. There may be initial stresses or initial deflections in plot state 1.