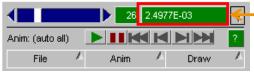

#### **Master & Local State Sliders**

All windows can be animated using the controls in the master state slider, which is situated in the
bottom right corner of D3PLOT. The controls applied using the master slider apply to all graphics
windows. The slider does not move when you press play. However, you can manually position the
slider by dragging it across.

#### **Plot State Numbers**

• The plot state numbers can be entered manually in the master state slider, in order to skip to a certain state.

 Similarly, the analysis time can be entered manually in the master state slider, in order to skip to a certain time:

Type the desired time into the analysis time display box.