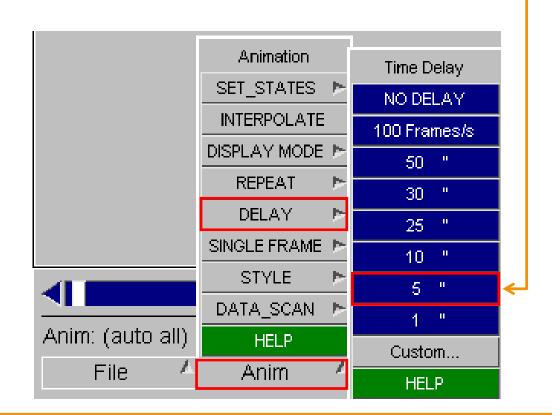

## Delay

To change the speed of the animation:

- Right click on 'Anim' (located below the master state slider)
- Click 'DELAY'
- Then select a frame rate